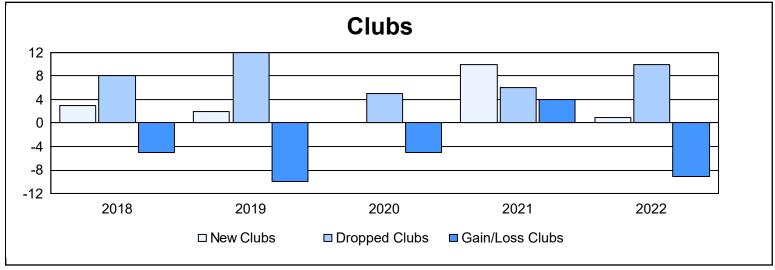

| Year      | New<br>Clubs | Dropped<br>Clubs | Gain/<br>Loss<br>Clubs | New<br>Members | Charter<br>Members | Reinstate<br>Members | Transfer<br>Members | Total<br>Member<br>Added | Total<br>Members<br>Dropped | Gain/<br>Loss<br>Members |
|-----------|--------------|------------------|------------------------|----------------|--------------------|----------------------|---------------------|--------------------------|-----------------------------|--------------------------|
| 2017-2018 | 3            | 8                | -5                     | 1,378          | 75                 | 84                   | 65                  | 1,602                    | 2,041                       | -439                     |
| 2018-2019 | 2            | 12               | -10                    | 1,229          | 51                 | 69                   | 67                  | 1,416                    | 1,705                       | -289                     |
| 2019-2020 | 0            | 5                | -5                     | 1,061          | 7                  | 56                   | 63                  | 1,187                    | 1,666                       | -479                     |
| 2020-2021 | 10           | 6                | 4                      | 1,184          | 271                | 51                   | 51                  | 1,557                    | 1,709                       | -152                     |
| 2021-2022 | 1            | 10               | -9                     | 1,539          | 20                 | 61                   | 97                  | 1,717                    | 1,642                       | 75                       |
| Average   | 3            | 8                | -5                     | 1,278          | 85                 | 64                   | 69                  | 1,496                    | 1,753                       | -257                     |